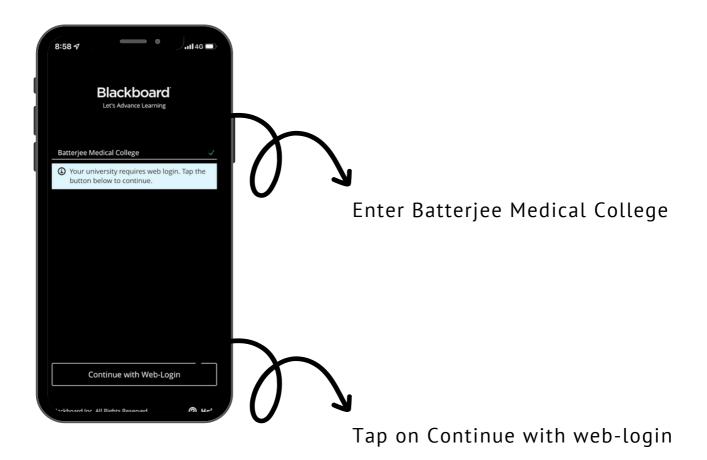

# **Blackboard Application**

• Steps to open Blackboard App:

Tap on Login using college email@bmc.edu.sa

Batterjee Medical College | Page 26

Sign In

Forgot Pas

Welcome to Blackboard Application

29