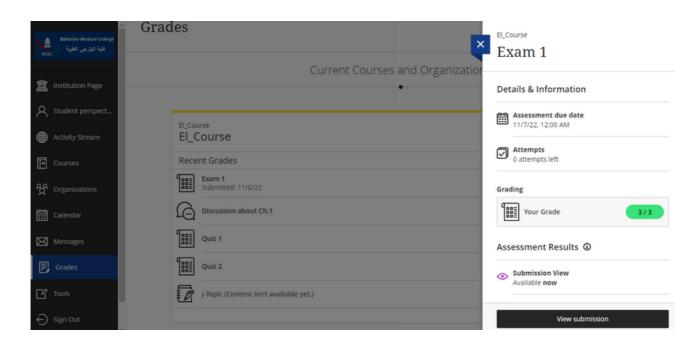

- **Grades**: This tab will show up your submission grades in list of courses which you enrolled in.
- Click on the course to show up the list of assessments or discussions.

| BMC                | Grades                                 |   |
|--------------------|----------------------------------------|---|
| institution Page   | Current Courses and Organizations      |   |
| A Student perspect | Current Courses and Organizations      |   |
| Activity Stream    |                                        | _ |
| Courses            | EL_Course C                            |   |
| ዮ Organizations    | Recent Grades                          |   |
| Calendar           | Exam 1 3/3                             |   |
| Messages           | Discussion about Ch.1                  |   |
| 🗐 Grades           | Quiz 1 4.575                           |   |
| Tools              | Quiz 2 0.75 / 1                        |   |
| ⊖ Sign Out         | J-Topic (Content isn't available yet.) |   |
| Privacy            | View all work (10                      | Ø |

- Click on a specific assessment/discussion to view the submission grade.

| م<br>Batterjee Medical College<br>RMC - تلية اليترجن تشية | Tools              |                  |                           |             |
|-----------------------------------------------------------|--------------------|------------------|---------------------------|-------------|
| 1 Institution Page                                        | Blackboard Tools   |                  |                           |             |
| A Student perspect                                        | 圓                  |                  | <b>8</b> 8                | -           |
| Activity Stream                                           | Content Collection | Goal Performance | Application Authorization | BMC Surveys |
| Courses                                                   |                    |                  |                           |             |
| 쓙 Organizations                                           |                    |                  |                           |             |
| Calendar                                                  |                    |                  |                           |             |
| Messages                                                  |                    |                  |                           |             |
| Grades                                                    |                    |                  |                           |             |
| Tools                                                     |                    |                  |                           |             |
| ⊖ Sign Out                                                |                    |                  |                           | Ø           |