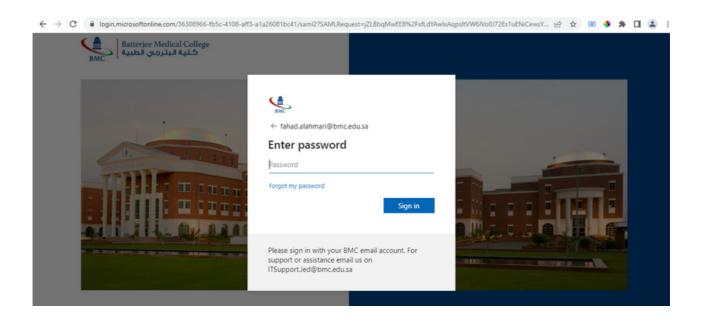

• Type your email@bmc.edu.sa, then click on next button.

• Type your password, then click on sign in.