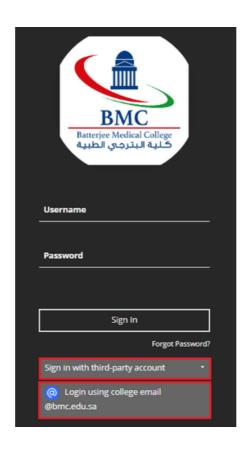

Note: You don't have to type https://, because once you press enter button, browser will handle it automatically.

 Once blackboard login page appears, Click on "Sign in with third-party account" then click on "Login in using college email@bmc.edu.sa".