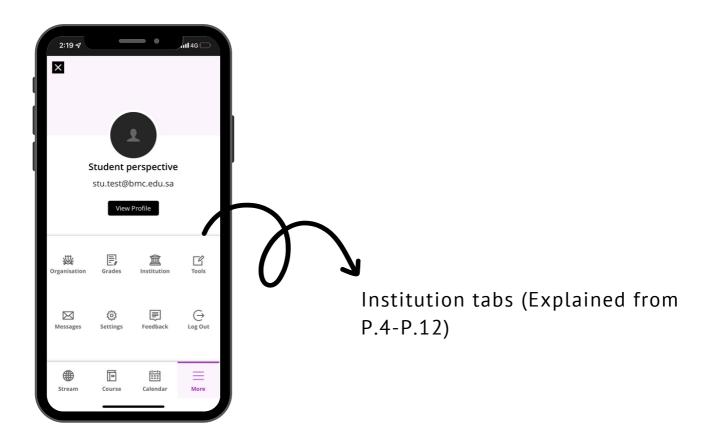

### Institution tabs

 Institution page: In this tab, Important announcements will be published from institution (College), or programs. Moreover, Modules such as guidelines, social media, library, and student's handbook will be available and accessible.

 Student name: In this tab, students can navigate through Basic Information such as (Full Name, Email Address, Student ID, and Password), Additional Information such as (Gender, Additional Name, Birthday, Education Level, and Website), Contact Information such as (Mailing Address, Phone Number, and Business Fax Number), Job Information such as (Company, Job Title, and Department), and System Settings such as (Language, Privacy Settings, and Global Notification Settings).

You're free to fill up any further information, but we should notify you about the most important thing in this tab which is " Global Notification Settings ". It includes three notifications type (Stream Notifications, Email Notifications, and Push Notifications), each one of them has choices determined by default. You can determine them by ticking/unticking the checkboxes beside each one of them.