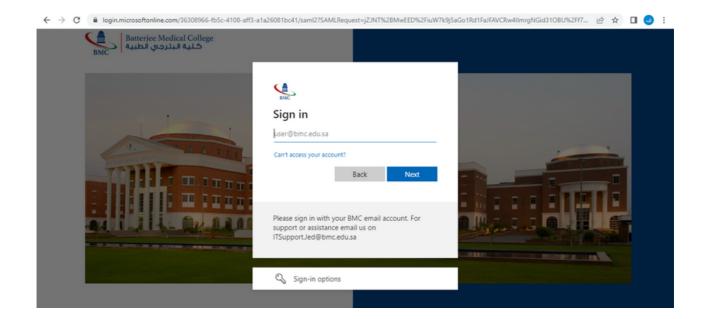

Note: You don't have to type https://, because once you press enter button, browser will handle it automatically.

 Once blackboard login page appears, Click on "Sign in with third-party account" then click on "Login in using college email@bmc.edu.sa".

• Type your email@bmc.edu.sa, then click on next button.

• Type your password, then click on sign in.