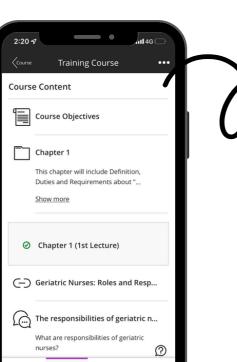

| Course Faculty                                   | Course Content                                                                             |   |
|--------------------------------------------------|--------------------------------------------------------------------------------------------|---|
| Instructor Perspective                           | Course Objectives                                                                          |   |
| Details & Actions                                | Chapter 1                                                                                  | ~ |
| Roster<br>View everyone in your course           | This chapter will include Definition, Duties and Requirements about " Geriatric Nursing ". |   |
| Blackboard Collaborate                           | O Chapter 1 (1st Lecture)                                                                  | ~ |
| Attendance<br><u>View your attendance</u>        | () Geriatric Nurses: Roles and Responsibilities                                            |   |
| B Groups<br>View groups to join                  | CO Genatric Warses, Koles and Responsibilities                                             |   |
| Announcements No announcements                   | The responsibilities of geriatric nurses                                                   |   |
| Books & Tools<br>View course & institution tools | What are responsibilities of geriatric nurses?                                             |   |
|                                                  | The principles of geriatric nursing care                                                   | Ø |

#### Browse the course content area

 Browse the document item: Document item may include the explanation of the lecture in multi methods such as (Typing, Powerpoint, pdf, word).

Document

- Click on the document to open it.