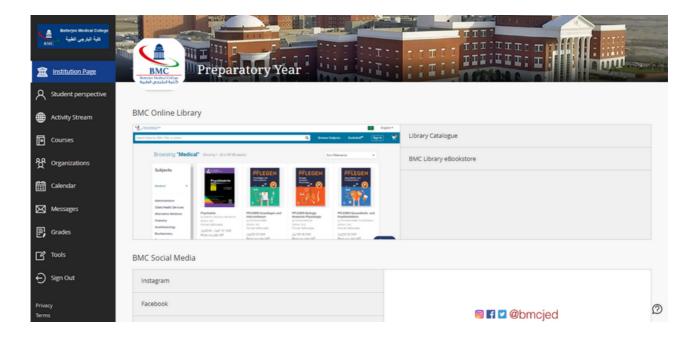

### Institution tabs

 Institution page: In this tab, Important announcements will be published from institution (College), or programs. Moreover, Modules such as guidelines, social media, library, and student's handbook will be available and accessible.