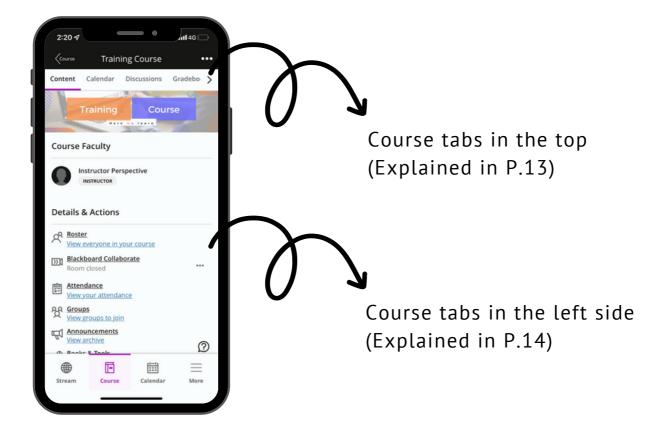

### Course tabs

#### Course tabs in the top

- **Content:** This tab will show you all the contents that related to your course such as items, participation and engagement, and assessment.
- **Calendar:** This tab will show you what have been scheduled for you, due date for assessments and discussions that related to this course.
- **Discussions:** This tab will show you discussions that created by the instructor and you should open and participate in all of them.
- **Gradebook:** This tab will show up your submissions grade in each activity.
- **Messages:** This tab will show up the messages that sent by the instructor.

#### Course tabs in the left side

- **Roster:** This tab will show up everyone who has enrolled to this course.
- **Blackboard Collaborate:** This tab will allow you to join the virtual classroom which has been created by the instructor.
- Attendance: This tab will show your attendance in the virtual classroom once your instructor enable it.
- **Groups:** This tab will show up groups that may create by the instructor directly or the instructor may leave it as a self-enrollment.
- **Announcements:** This tab will show up all the important announcements from your instructor.
- **Books & Tools**: This tab will show the available tools by BMC.