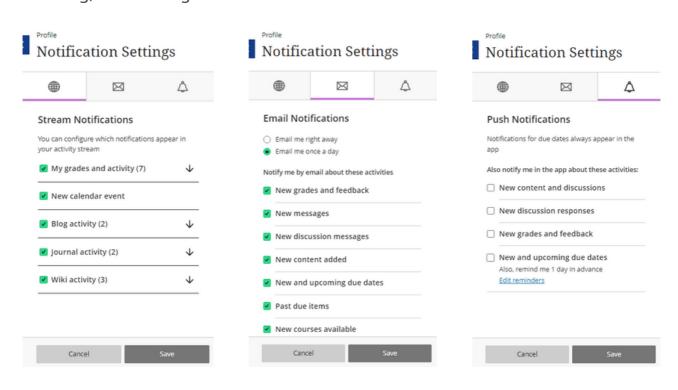

You're free to fill up any further information, but we should notify you about the most important thing in this tab which is " Global Notification Settings ". It includes three notifications type (Stream Notifications, Email Notifications, and Push Notifications), each one of them has choices determined by default. You can determine them by ticking/unticking the checkboxes beside each one of them.

• Activity Stream: All "Content items", and activities such as "Assessment" which is including (Tests, and Assignments) and "Participation and Engagement" which is including (Discussions, and Journals) will appear in this tab as a notification once instructor creates one of them.