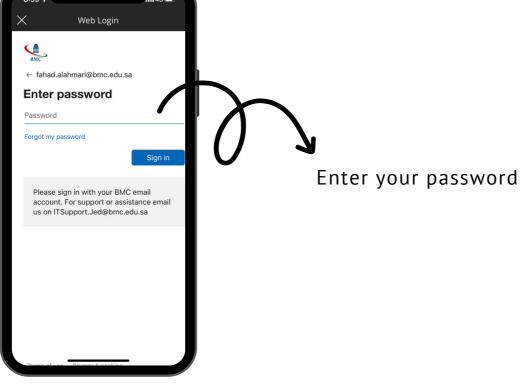

• Type your email@bmc.edu.sa, then click on next button.

• Type your password, then click on sign in.