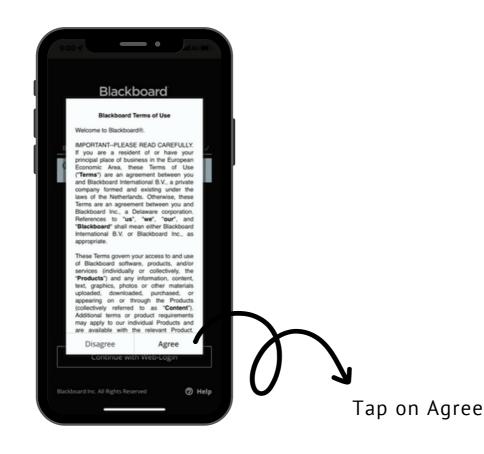

Note: You don't have to type https://, because once you press enter button, browser will handle it automatically.

 Once blackboard login page appears, Click on "Sign in with third-party account" then click on "Login in using college email@bmc.edu.sa".