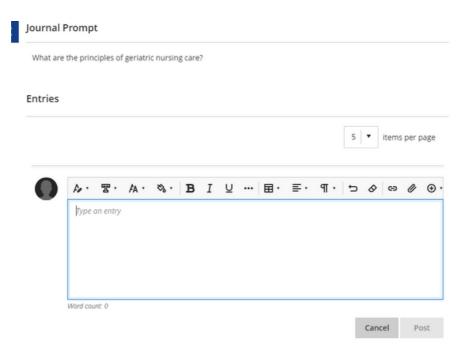

### 23

• **Participation and Engagement (Journal):** The journal tool is used to allow instructor and students to discuss a certain topic. Student's post isn't shareable with other students.

- Click on The principles of geriatric nursing care to open the journal.

The principles of geriatric nursing care

What are the principles of geriatric nursing care?

- Type your post directly inside the text editor or attach it as a Word/Pdf file.
- Click on Post button to send your response.