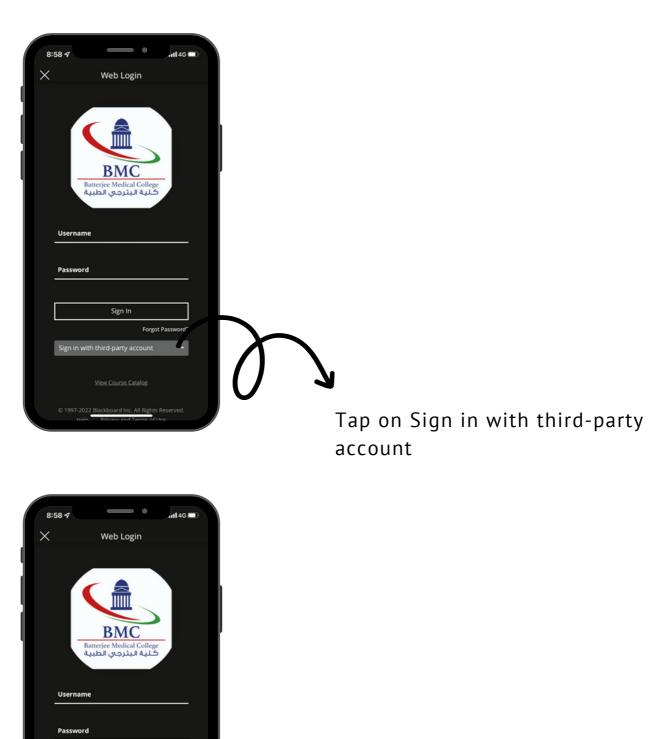

# **Blackboard Application**

• Steps to open Blackboard App:

Tap on Login using college email@bmc.edu.sa

Batterjee Medical College | Page 26

Sign In

Forgot Pas

Welcome to Blackboard Application

29