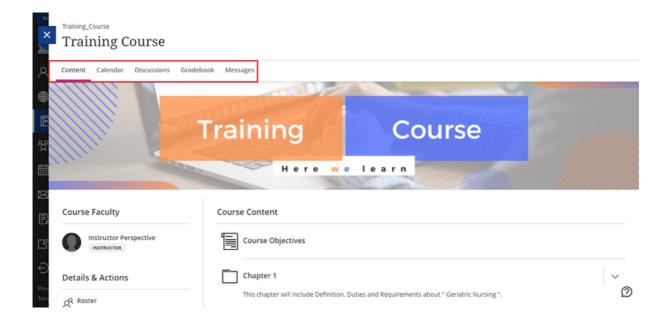

#### Course tabs in the top

- **Content:** This tab will show you all the contents that related to your course such as items, participation and engagement, and assessment.
- **Calendar:** This tab will show you what have been scheduled for you, due date for assessments and discussions that related to this course.
- **Discussions:** This tab will show you discussions that created by the instructor and you should open and participate in all of them.
- **Gradebook:** This tab will show up your submissions grade in each activity.
- **Messages:** This tab will show up the messages that sent by the instructor.