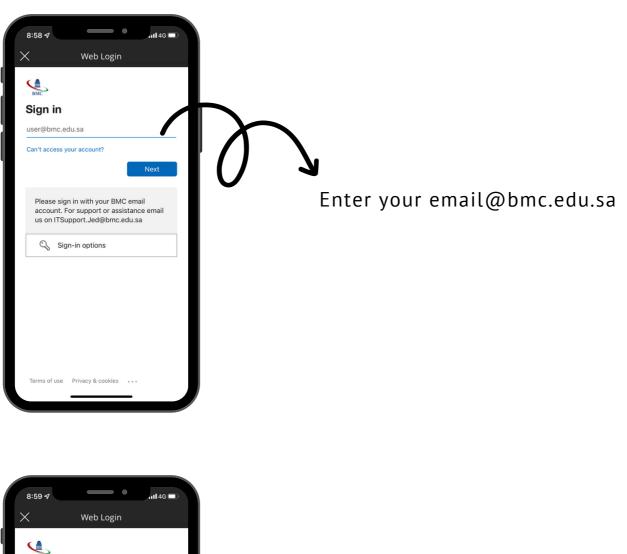

• Type your email@bmc.edu.sa, then click on next button.

• Type your password, then click on sign in.