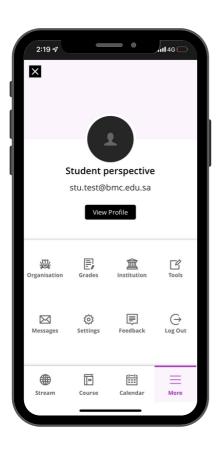

 Student name: In this tab, students can navigate through Basic Information such as (Full Name, Email Address, Student ID, and Password), Additional Information such as (Gender, Additional Name, Birthday, Education Level, and Website), Contact Information such as (Mailing Address, Phone Number, and Business Fax Number), Job Information such as (Company, Job Title, and Department), and System Settings such as (Language, Privacy Settings, and Global Notification Settings).